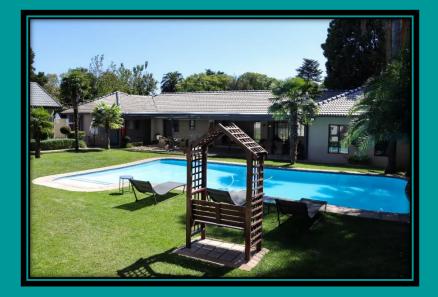

#### **Location:**

45 Observatory road, Observatory, Johannesburg South Africa.

Come to 45 Observatory Avenue, in one of the oldest (1903) leafy suburbs of Johannesburg called Observatory which lies within 5km of Constitution Hill – Human Rights Precinct, 3,5km of East Gate Shopping Mall, 17km of O. R. Tambo International Airport and 350m of Observatory Golf Course. This property boasts immaculate grounds that feature: A large blue-tiled and clear water swimming pool. Free parking, Secure environment, Free Wi-Fi, 24-hours Security, Swimming pools, restaurant, conference and meeting rooms, wedding and event venues. Guest lodge and Conference Centre are both Tourism Grading Council of South Africa's Four Stars graded establishment.

#### **OUTDOOR POOLS**

We have two outdoor pools with beach reclining beds and benches for your outdoor events or weedings