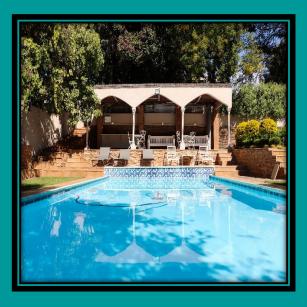

#### **Location:**

45 Observatory road, Observatory, Johannesburg South Africa.

Come to 45 Observatory Avenue, in one of the oldest (1903) leafy suburbs of Johannesburg called Observatory which lies within 5km of Constitution Hill – Human Rights Precinct, 3,5km of East Gate Shopping Mall, 17km of O. R. Tambo International Airport and 350m of Observatory Golf Course. This property boasts immaculate grounds that feature: A large blue-tiled and clear water swimming pool. Free parking, Secure environment, Free Wi-Fi, 24-hours Security, Swimming pools, restaurant, conference and meeting rooms, wedding and event venues. Guest lodge and Conference Centre are both Tourism Grading Council of South Africa's Four Stars graded establishment.

#### **OUTDOOR POOLS**

We have two outdoor pools with beach reclining beds and benches for your outdoor events or weedings